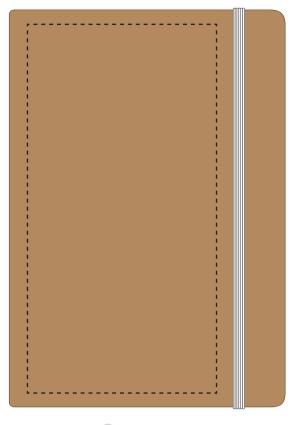

# CENTRED TO PRINT AREACENTRED TO NOTEBOOK

The dashed line is to demonstrate print area and will not appear on your printed item