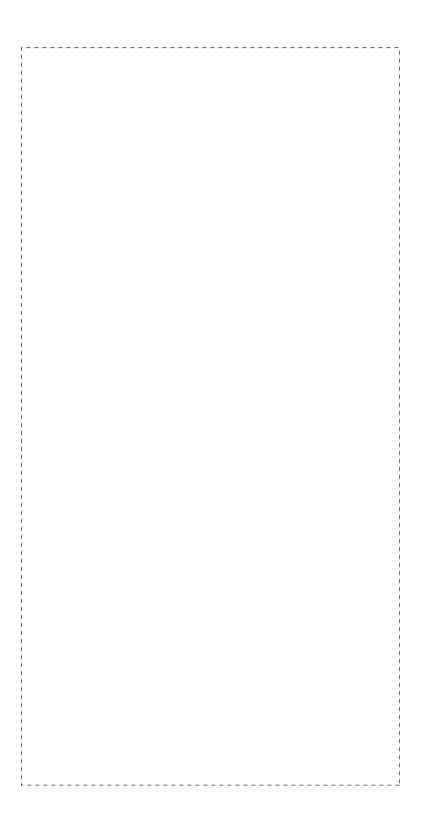

# CENTRED TO PRINT AREACENTRED TO NOTEBOOK

The dashed line is to demonstrate print area and will not appear on your printed item